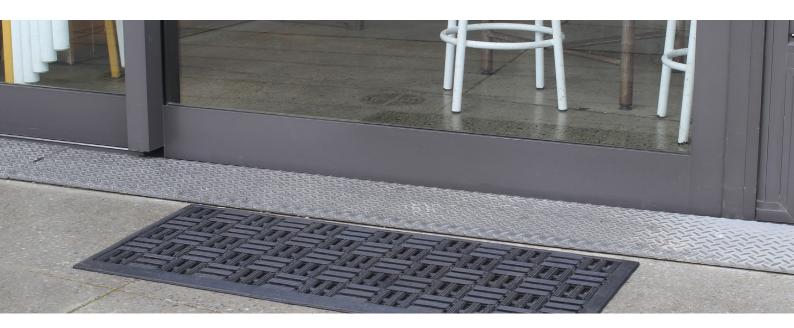

## APPLICATIONS

• Ideal for windy entrances, wet areas

## FEATURES

- .
- Approx. 12mm thick Heavy duty will always sit flat Great in high wind areas Excellent drainage
- . •
- Outdoor use •

Anti-Fatigue

Outdoor Use

**Custom Sizes** Available

Approx. Thickness

\*Guaranteed against failure from manufacturing defects